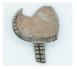

An uncommon find in the Mesa Verde region, this wolf jawbone was found at Haynie and is 7.9" long. Its use is unknown.