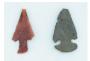

At left, a Dolores style projectile point, PI to PII. At right, a Bonito-Notched point, PII to PIII.

Modified sherds, Deadmans Black-onred, Southeast Utah (L); Mancos Blackon-white, both Late PII.

Mancos Black-on-white rim sherd, mineral paint, sunflower design, Late PII bowl.