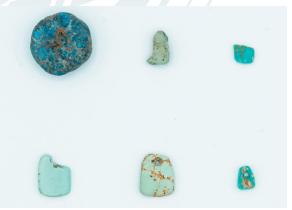

If we have listed your name incorrectly or omitted your name, please accept our apologies. Contact the Development Office at 800-422-8975 ext. 452 so that we can update our records.

Turquoise is not sourced from or common in the Mesa Verde region; these beads and pendants would have been considered truly special. They likely were sourced from central New Mexico and used for personal or vessel adornment.