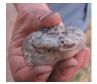

An uncommon find in the Mesa Verde region, this wolf jawbone was found at Haynie and is 7.9" long. Its use is unknown.