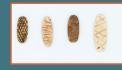

Grooved gaming pieces made of nonhuman bone. Gaming pieces may be grooved or plain and are usually found in groups.

Olivella shells, Sea of Cortez or Pacific Ocean. Glycymeris shell pendant.

As seen on front cover: Sherd probably depicting a dog, coyote, or wolf. Possibly a jar handle or an effigy vessel. Late PII.