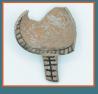

An uncommon find in the Mesa Verde region, this wolf jawbone was found at Haynie and is 7.9" long. Its use is unknown.