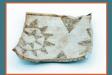

Pueblo I period = PI; AD 750-900 Pueblo II period = PII; AD 900-1150 Pueblo III period = PIII; AD 1150-1300

McElmo or Mesa Verde Black-on-white rim sherd, carbon paint, PIII bowl.

Ladle, or possibly scoop or bowl. Mineral paint design; likely PIII.