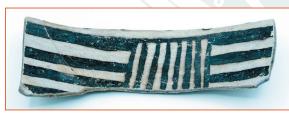

Rim sherd, bowl. Thick lines and bold patterns were common on Mancos Black-onwhite pottery in Late PII.