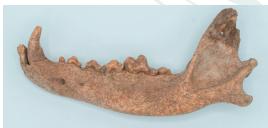

An uncommon find in the Mesa Verde region, this wolf jawbone was found at Haynie and is 7.9" long. Its use is unknown.