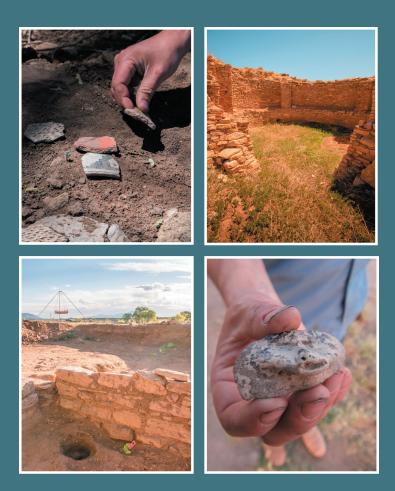

The images in this report were taken at Crow Canyon's campus laboratory and the nearby Haynie site. Haynie contains two Chaco-period (A.D. 1050-1140) great houses as well as evidence of substantial earlier occupations. All are part of the larger Lakeview group, which includes the two great houses at Haynie and two others nearby on private land. This makes the Lakeview group one of the densest concentrations of great houses found north of Aztec Ruins. Artifacts described below, appearing on pages 3 and 4, were found at sites within the Lakeview group.

Pueblo I period = PI; AD 750-900 Pueblo II period = PII; AD 900-1150 Pueblo III period = PIII; AD 1150-1300

McElmo or Mesa Verde Black-on-white rim sherd, carbon paint, PIII bowl.

Ladle, or possibly scoop or bowl. Mineral paint design; likely PIII.

At left, a Dolores style projectile point, PI to PII. At right, a Bonito-Notched point, PII to PIII.

Modified sherds, Deadmans Black-onred, Southeast Utah (L); Mancos Blackon-white, both Late PII.

Mancos Black-on-white rim sherd, mineral paint, sunflower design, Late PII bowl.

Grooved gaming pieces made of nonhuman bone. Gaming pieces may be grooved or plain and are usually found in groups.

Olivella shells, Sea of Cortez or Pacific Ocean. Glycymeris shell pendant.

As seen on front cover: Sherd probably depicting a dog, coyote, or wolf. Possibly a jar handle or an effigy vessel. Late PII.

Rim sherd, bowl. Thick lines and bold patterns were common on Mancos Black-onwhite pottery in Late PII.

An uncommon find in the Mesa Verde region, this wolf jawbone was found at Haynie and is 7.9" long. Its use is unknown.

If we have listed your name incorrectly or omitted your name, please accept our apologies. Contact the Development Office at 800-422-8975 ext. 452 so that we can update our records.

Turquoise is not sourced from or common in the Mesa Verde region; these beads and pendants would have been considered truly special. They likely were sourced from central New Mexico and used for personal or vessel adornment.