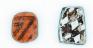

Grooved gaming pieces made of nonhuman bone. Gaming pieces may be grooved or plain and are usually found in groups.

Olivella shells, Sea of Cortez or Pacific Ocean. Glycymeris shell pendant.

As seen on front cover: Sherd probably depicting a dog, coyote, or wolf. Possibly a jar handle or an effigy vessel. Late PII.