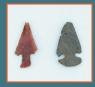

At left, a Dolores style projectile point, PI to PII. At right, a Bonito-Notched point, PII to PIII.

Modified sherds, Deadmans Black-onred, Southeast Utah (L); Mancos Blackon-white, both Late PII.

Mancos Black-on-white rim sherd, mineral paint, sunflower design, Late PII bowl.