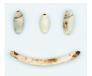

At left, a Dolores style projectile point, PI to PII. At right, a Bonito-Notched point, PII to PIII.

Modified sherds, Deadmans Black-onred, Southeast Utah (L); Mancos Blackon-white, both Late PII.

Mancos Black-on-white rim sherd, mineral paint, sunflower design, Late PII bowl.

Grooved gaming pieces made of nonhuman bone. Gaming pieces may be grooved or plain and are usually found in groups.

Olivella shells, Sea of Cortez or Pacific Ocean. Glycymeris shell pendant.

As seen on front cover: Sherd probably depicting a dog, coyote, or wolf. Possibly a jar handle or an effigy vessel. Late PII.