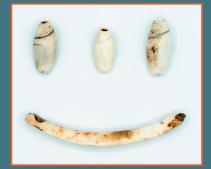

An uncommon find in the Mesa Verde region, this wolf jawbone was found at Haynie and is 7.9" long. Its use is unknown.

If we have listed your name incorrectly or omitted your name, please accept our apologies. Contact the Development Office at 800-422-8975 ext. 452 so that we can update our records.

Turquoise is not sourced from or common in the Mesa Verde region; these beads and pendants would have been considered truly special. They likely were sourced from central New Mexico and used for personal or vessel adornment.