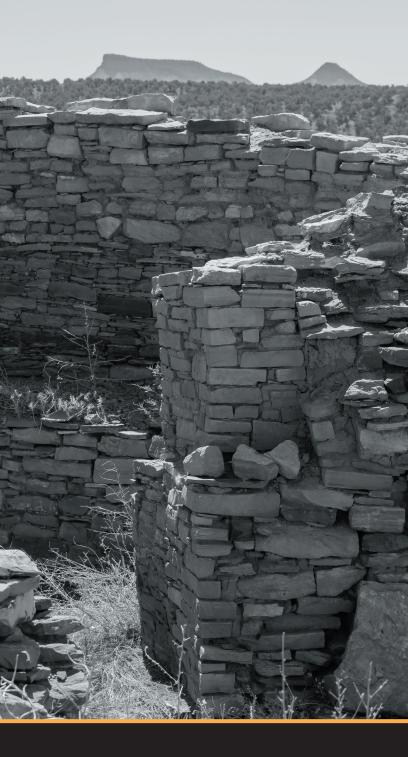

Excavations continued at Haynie and other sites in the Lakeview group, one of the densest concentrations of great houses found north of Aztec Ruins. The Haynie site contains two Chaco-

period (A.D. 1050-1140) great houses and evidence of substantial earlier occupations and may be one of the longest continuously occupied sites in the Northern Chaco region.

The images in this report were taken at Crow Canyon's campus laboratory and the nearby Haynie site. Haynie contains two Chaco-period (A.D. 1050-1140) great houses as well as evidence of substantial earlier occupations. All are part of the larger Lakeview group, which includes the two great houses at Haynie and two others nearby on private land. This makes the Lakeview group one of the densest concentrations of great houses found north of Aztec Ruins. Artifacts described below, appearing on pages 3 and 4, were found at sites within the Lakeview group.