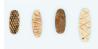

Pueblo I period = PI; AD 750-900 Pueblo II period = PII; AD 900-1150 Pueblo III period = PIII; AD 1150-1300

McElmo or Mesa Verde Black-on-white rim sherd, carbon paint, PIII bowl.

Ladle, or possibly scoop or bowl. Mineral paint design; likely PIII.